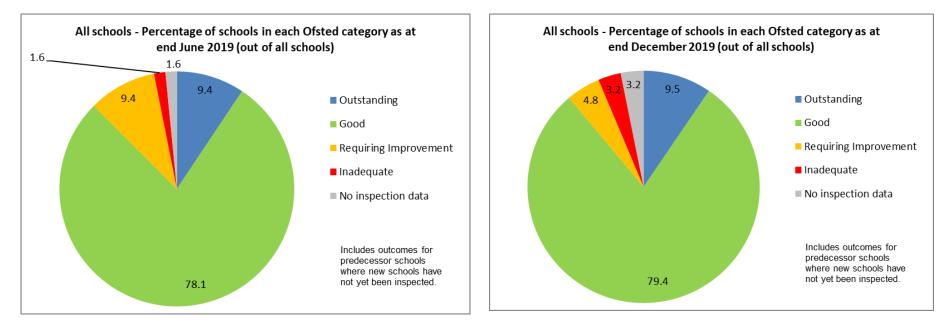

## Appendix 1

Changes in Ofsted Judgements from the end of January 2019 to the end of December 2019.

Percentage of pupils out of all pupils (including schools that have not been inspected yet).

Percentage of schools out of all schools (including schools that have not been inspected yet).

Percentage of schools out of all schools (including schools that have not yet been inspected).