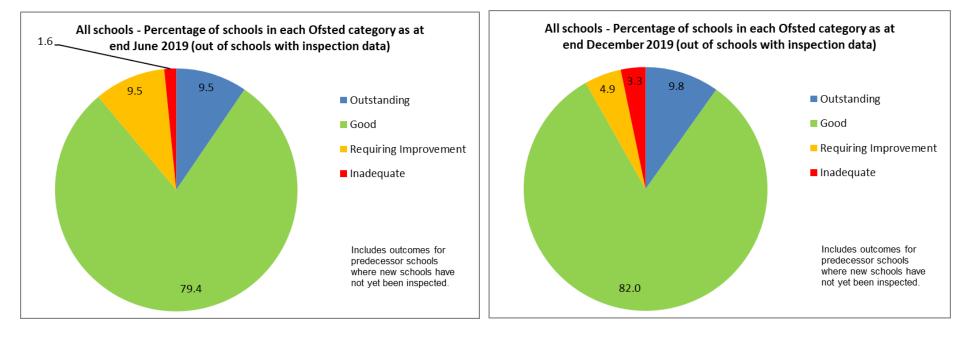

Percentage of pupils out of pupils at schools with inspection data only.

Percentage of pupils out of all pupils (including schools that have not yet been inspected).

Percentage of schools out of all schools with inspection data.