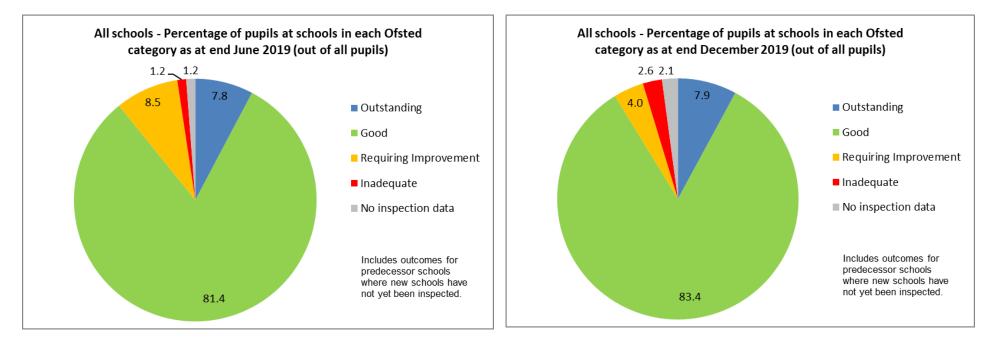

Percentage of pupils out of pupils at schools with inspection data only.

Percentage of pupils out of all pupils (including schools that have not yet been inspected).

Percentage of schools out of all schools with inspection data.

Percentage of schools out of all schools (including schools that have not yet been inspected).