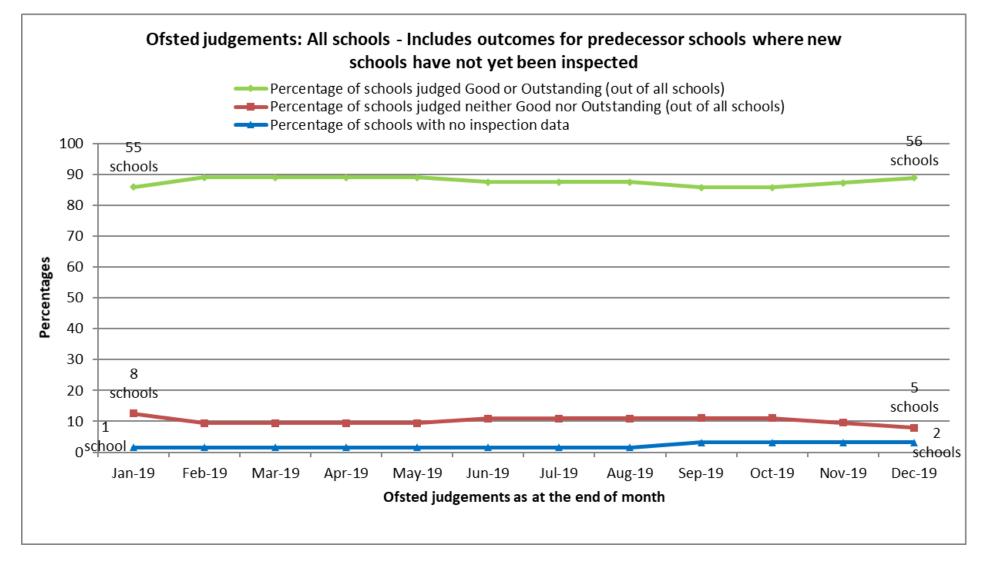

## Appendix 1

Changes in Ofsted Judgements from the end of January 2019 to the end of December 2019.

Percentage of pupils out of all pupils (including schools that have not been inspected yet).

Percentage of schools out of all schools (including schools that have not been inspected yet).