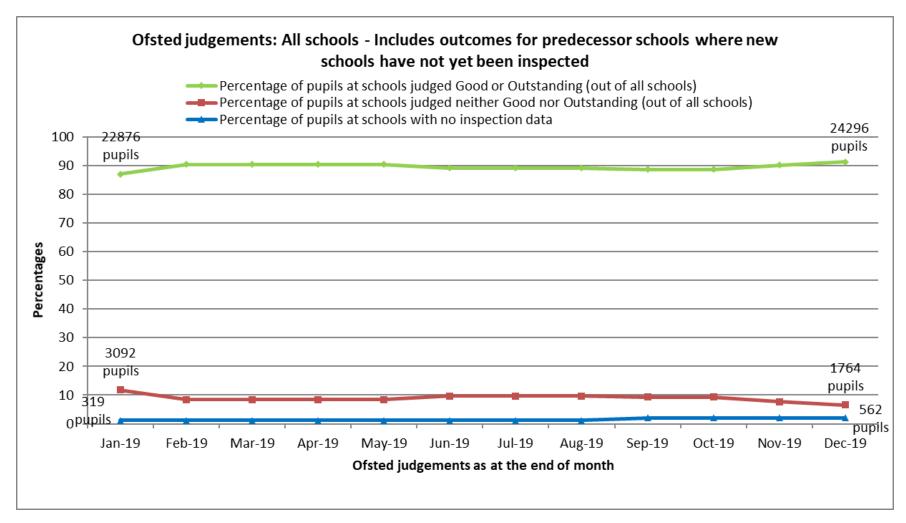

## Appendix 1

Changes in Ofsted Judgements from the end of January 2019 to the end of December 2019.

Percentage of pupils out of all pupils (including schools that have not been inspected yet).

Percentage of schools out of all schools (including schools that have not been inspected yet).