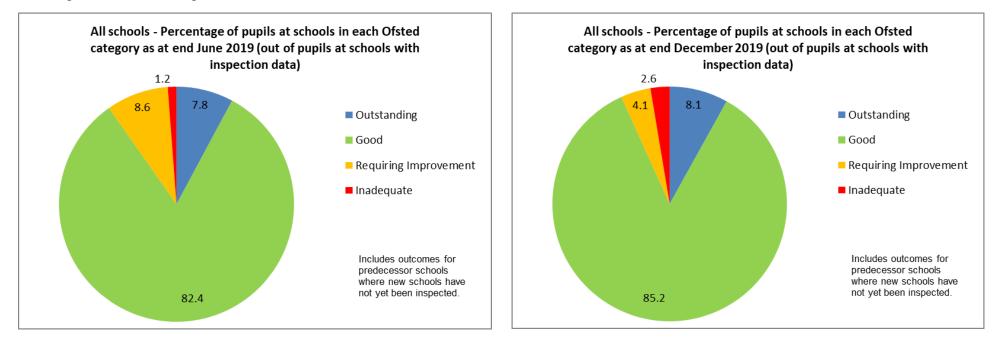

Percentage of pupils out of pupils at schools with inspection data only.

Percentage of pupils out of all pupils (including schools that have not yet been inspected).

Percentage of schools out of all schools with inspection data.